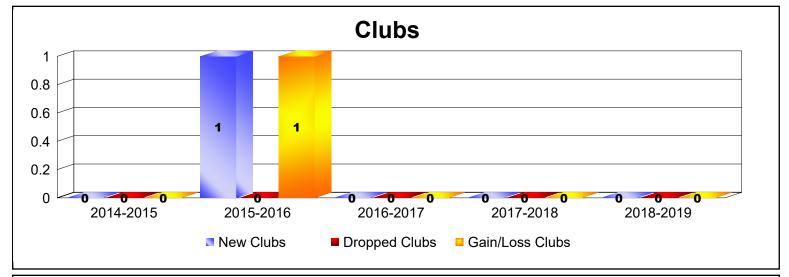

District 5M 1 As of June 2019 Cumulative

| Year      | New<br>Clubs | Dropped<br>Clubs | Gain/<br>Loss<br>Clubs | New<br>Members | Charter<br>Members | Reinstate<br>Members | Transfer<br>Members | Total<br>Member<br>Added | Total<br>Members<br>Dropped | Gain/<br>Loss<br>Members |
|-----------|--------------|------------------|------------------------|----------------|--------------------|----------------------|---------------------|--------------------------|-----------------------------|--------------------------|
| 2014-2015 | 0            | 0                | 0                      | 146            | 0                  | 5                    | 4                   | 155                      | -169                        | -14                      |
| 2015-2016 | 1            | 0                | 1                      | 154            | 27                 | 1                    | 7                   | 189                      | -146                        | 43                       |
| 2016-2017 | 0            | 0                | 0                      | 121            | 1                  | 2                    | 3                   | 127                      | -185                        | -58                      |
| 2017-2018 | 0            | 0                | 0                      | 151            | 0                  | 1                    | 8                   | 160                      | -175                        | -15                      |
| 2018-2019 | 0            | 0                | 0                      | 107            | 0                  | 6                    | 3                   | 116                      | -163                        | -47                      |
| Average   | 0            | 0                | 0                      | 136            | 6                  | 3                    | 5                   | 149                      | -168                        | -18                      |