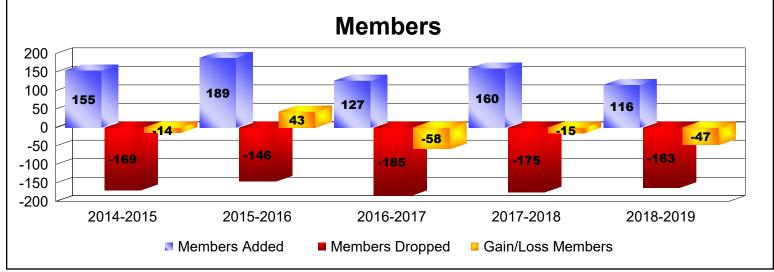

District 5M 1 As of June 2019 Cumulative

| Year      | New<br>Clubs | Dropped<br>Clubs | Gain/<br>Loss<br>Clubs | New<br>Members | Charter<br>Members | Reinstate<br>Members | Transfer<br>Members | Total<br>Member<br>Added | Total<br>Members<br>Dropped | Gain/<br>Loss<br>Members |
|-----------|--------------|------------------|------------------------|----------------|--------------------|----------------------|---------------------|--------------------------|-----------------------------|--------------------------|
| 2014-2015 | 0            | 0                | 0                      | 146            | 0                  | 5                    | 4                   | 155                      | -169                        | -14                      |
| 2015-2016 | 1            | 0                | 1                      | 154            | 27                 | 1                    | 7                   | 189                      | -146                        | 43                       |
| 2016-2017 | 0            | 0                | 0                      | 121            | 1                  | 2                    | 3                   | 127                      | -185                        | -58                      |
| 2017-2018 | 0            | 0                | 0                      | 151            | 0                  | 1                    | 8                   | 160                      | -175                        | -15                      |
| 2018-2019 | 0            | 0                | 0                      | 107            | 0                  | 6                    | 3                   | 116                      | -163                        | -47                      |
| Average   | 0            | 0                | 0                      | 136            | 6                  | 3                    | 5                   | 149                      | -168                        | -18                      |